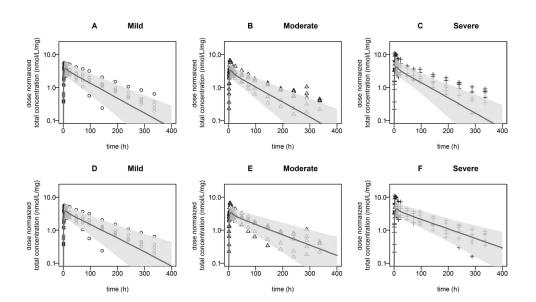

## Correction to "A Semiphysiological Population Model for Prediction of the Pharmacokinetics of Drugs under Liver and Renal Disease Conditions"

In the article referenced above [Strougo A, Yassen A, Krauwinkel W, Danhof M, and Freijer F (2011) *Drug Metab Dispos* **39:**1278–1287], panels A, B, and C in Fig. 6 were duplicated as panels D, E, and F. The correct figure is given below.