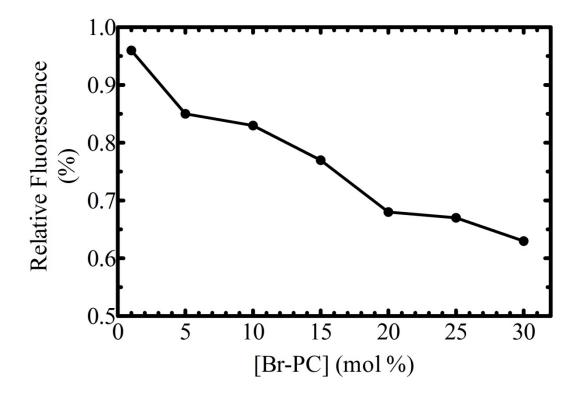

Drug Metabolism and Disposition DMD/2013/053611

**Supplemental Figure 3. Br-PC titration into V-PC to measure CYP1A2 tryptophan fluorescence quenching.** Increasing concentrations (mol%) of Br-PC were titrated into V-PC systems with 5µM CYP1A2. CYP1A2 tryptophan was monitored (ex 290nm/ em 341 nm) in the presence and absence of Br-PC to determine the change in tryptophan fluorescence at each Br-PC concentration.